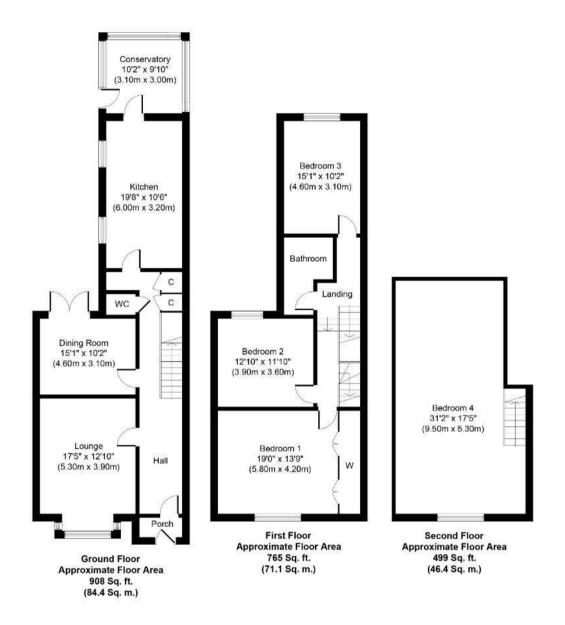

In internal accommodation briefly comprises, entrance porch, hallway with stairs to first floor, lounge, dining room, downstairs cloakroom, under stairs storage cupboard and a door leading to cellar, a large kitchen diner with a range of wall and base units and space for appliances, a separate utility room with space for appliances.

The first floor boasts three double bedrooms and a family bathroom with fitted white suite.

The second floor provides a further bedroom.

The rear garden is fully enclosed with a paved patio area and further lawn area.

The front aspect provides off road parking for two cars.

## 3 Bedrooms

Entrance Porch

Hallway

Lounge 12'9" x 17'4"

Dining Room 10'2" x 15'1"

W/C

Kitchen Diner 19'8" x 10'5"

Utility Room 9'10" x 10'2"

Bedroom One 13'9" x 19'0"

Bedroom Two 31'2" x 17'4"

Bedroom Three 11'9" x 10'5"

Bedroom Four 15'1" x 10'2"

Bathroom

These particulars are intended to give a fair and reliable description of the property but no responsibility for any inaccuracy or error can be accepted and do not constitute an offer or contract. We have not tested any services or appliances (including central heating if fitted) referred to in these particulars and the purchasers are advised to satisfy themselves as to the working order and condition. If a property is unoccupied at any time there may be reconnection charges for any switched off/disconnected or drained services or appliances - All measurements are approximate. If you are thinking of selling your home or just curious to discover the value of your property, Hunters would be pleased to provide free, no obligation sales and marketing advice. Even if your home is outside the area covered by our local offices we can arrange a Market Appraisal through our national network of Hunters estate agents.