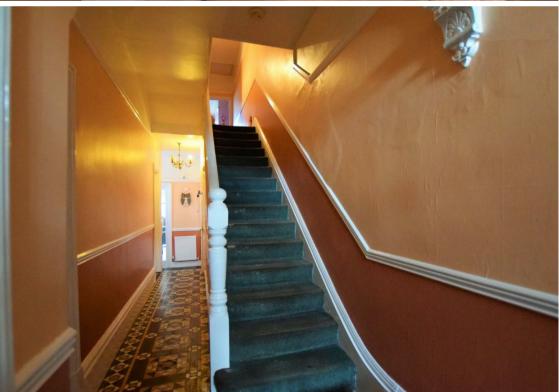

In internal accommodation briefly comprises, entrance porch, hallway with stairs to first floor, lounge, dining room, downstairs cloakroom, under stairs storage cupboard and a door leading to cellar, a large kitchen diner with a range of wall and base units and space for appliances, a separate utility room with space for appliances.