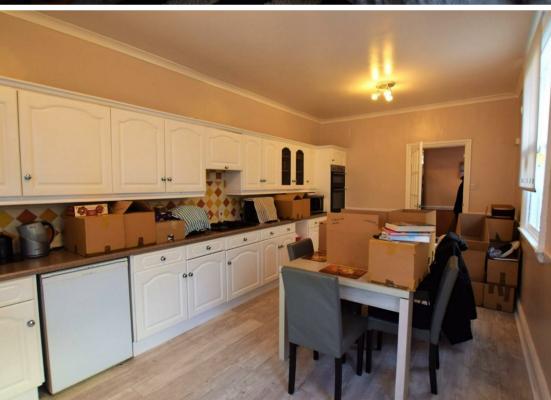

In internal accommodation briefly comprises, entrance porch, hallway with stairs to first floor, lounge, dining room, downstairs cloakroom, under stairs storage cupboard and a door leading to cellar, a large kitchen diner with a range of wall and base units and space for appliances, a separate utility room with space for appliances.